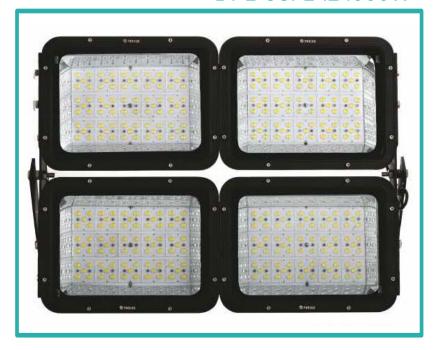

## **DPL-USFL-12 1000W**

ULTRA SERIES LED FLOOD LIGHT is designed for indoor and outdoor applications with multi-cooling fin design, high purity aluminium alloy, 180° adjustable bracket for different lighting direction, shatter-proof lens made from poly-carbonate IP-65 protection with poly-carbonate PG glands ideal for sports, high masts and area lighting

Beam angle available 10° / 20° / 25° / 60° / 90° & Assymmetrical beam patterns

| MODEL NO.   | HOUSING<br>MATERIAL | WATTAGE | COLOUR | RATING |
|-------------|---------------------|---------|--------|--------|
| DPL-USFL-11 | Aluminium           | 270W    | Black  | IP-65  |
| DPL-USFL-12 | Aluminium           | 1000W   | Black  | IP-65  |