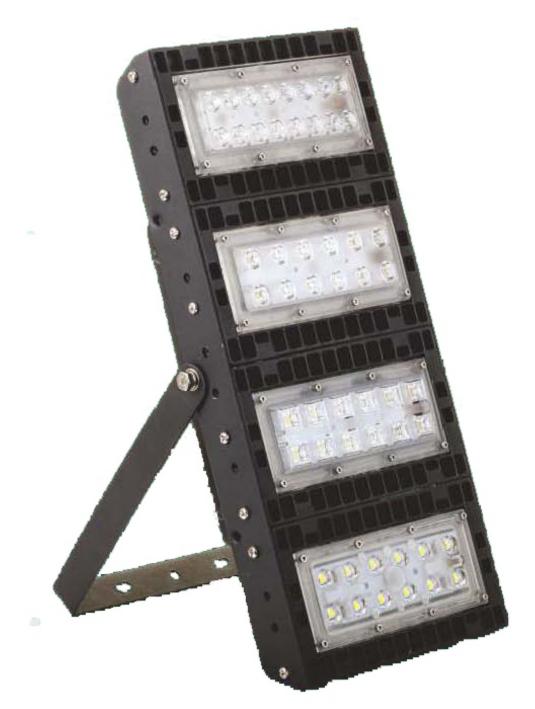

DPL-USFL-03 180W

**DPL-USFL-04 240W** 

ULTRA SERIES LED FLOOD LIGHT is designed for indoor and outdoor applications with multi-cooling fin design, high purity aluminium alloy, 180° adjustable bracket for different lighting direction, shatter-proof lens made from poly-carbonate IP-65 protection with poly-carbonate PG glands ideal for sports, high masts and area lighting
Beam angle available 10° / 20° / 25° / 60° / 90° & Assymmetrical beam patterns

| MODEL NO.   | HOUSING<br>MATERIAL | WATTAGE | COLOUR | RATING |
|-------------|---------------------|---------|--------|--------|
| DPL-USFL-03 | Aluminium           | 180W    | Black  | IP-65  |
| DPL-USFL-04 | Aluminium           | 240W    | Black  | IP-65  |