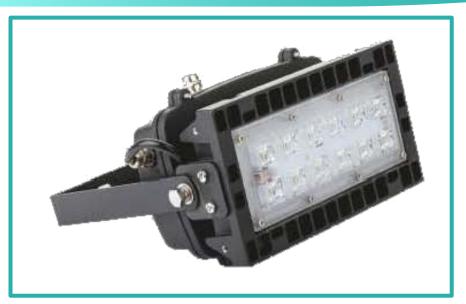

## **DP Elex India Pvt. Ltd**

PLOT NO.4/4, SWASTIK RAW HOUSE, OPP. JALDHARA 4, MANIPUR- 382150, AHMEDABAD, GUJARAT

- +91 99090 68065
- www.dpelexindia.com
- @ info@dpelexindia.com

DPL-USFL-0160W

**DPL-USFL-02 120W** 

ULTRA SERIES LED FLOOD LIGHT is designed for indoor and outdoor applications with multi-cooling fin design, high purity aluminium alloy, 1800 adjustable bracket for different lighting direction, shatter-proof lens made from poly-carbonate IP-65 protection with poly-carbonate PG glands ideal for sports, high masts and area lighting

Beam angle available 10° / 20° / 25° / 60° / 90°

| MODEL NO.   | HOUSING<br>MATERIAL | WATTAGE | COLOUR | RATING |
|-------------|---------------------|---------|--------|--------|
| DPL-USFL-01 | Aluminium           | 60W     | Black  | IP-65  |
| DPL-USFL-02 | Aluminium           | 120W    | Black  | IP-65  |