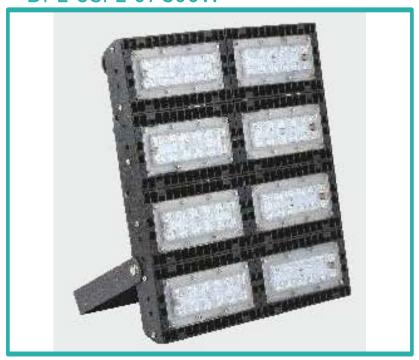

## DPL-USFL-08 600W

ULTRA SERIES LED FLOOD LIGHT is designed for indoor and outdoor applications with multi-cooling fin design, high purity aluminium alloy, 180° adjustable bracket for different lighting direction, shatter-proof lens made from poly-carbonate IP-65 protection with poly-carbonate PG glands ideal for sports, high masts and area lighting

Beam angle available 10° / 20° / 25° / 60° / 90° & Assymmetrical beam patterns

| MODEL NO.   | HOUSING<br>MATERIAL | WATTAGE | COLOUR | RATING |
|-------------|---------------------|---------|--------|--------|
| DPL-USFL-07 | Aluminium           | 500W    | Black  | IP-65  |
| DPL-USFL-08 | Aluminium           | 600W    | Black  | IP-65  |