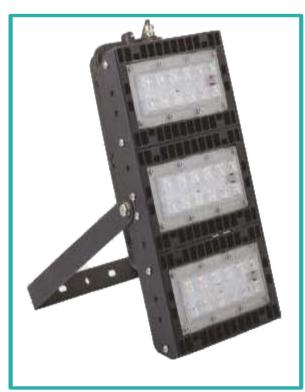

**DPL-USFL-05 180W** 

DPL-USFL-06 240W

ULTRA SERIES LED FLOOD LIGHT is designed for indoor and outdoor applications with multi-cooling fin design, high purity aluminium alloy, 180° adjustable bracket for different lighting direction, shatter-proof lens made from poly-carbonate IP-65 protection with poly-carbonate PG glands ideal for sports, high masts and area lighting

Beam angle available 10° / 20° / 25° / 60° / 90° & Assymmetrical beam patterns

| MODEL NO.   | HOUSING<br>MATERIAL | WATTAGE | COLOUR | RATING |
|-------------|---------------------|---------|--------|--------|
| DPL-USFL-05 | Aluminium           | 180W    | Black  | IP-65  |
| DPL-USFL-06 | Aluminium           | 240W    | Black  | IP-65  |