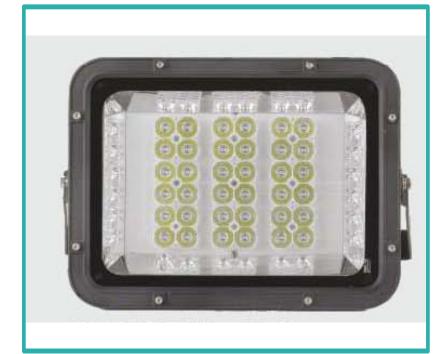

Beam angle available 10° / 20° / 25° / 60° / 90°

| MODEL NO.   | HOUSING<br>MATERIAL | WATTAGE | COLOUR | RATING |
|-------------|---------------------|---------|--------|--------|
| DPL-USFL-01 | Aluminium           | 60W     | Black  | IP-65  |
| DPL-USFL-02 | Aluminium           | 120W    | Black  | IP-65  |

DPL-USFL-03 180W

**DPL-USFL-04 240W** 

ULTRA SERIES LED FLOOD LIGHT is designed for indoor and outdoor applications with multi-cooling fin design, high purity aluminium alloy, 180° adjustable bracket for different lighting direction, shatter-proof lens made from poly-carbonate IP-65 protection with poly-carbonate PG glands ideal for sports, high masts and area lighting
Beam angle available 10° / 20° / 25° / 60° / 90° & Assymmetrical beam patterns