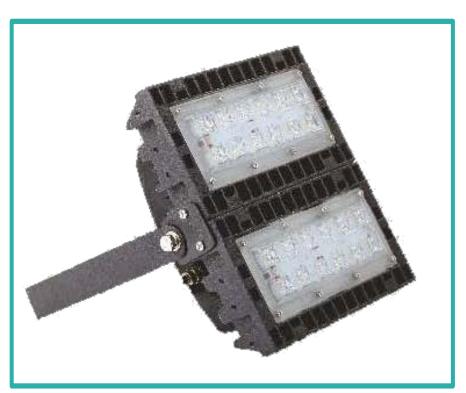

**DPL-USFL-05 180W** 

DPL-USFL-06 240W

ULTRA SERIES LED FLOOD LIGHT is designed for indoor and outdoor applications with multi-cooling fin design, high purity aluminium alloy, 180° adjustable bracket for different lighting direction, shatter-proof lens made from poly-carbonate IP-65 protection with poly-carbonate PG glands ideal for sports, high masts and area lighting

Beam angle available 10° / 20° / 25° / 60° / 90° & Assymmetrical beam patterns

| MODEL NO.   | HOUSING<br>MATERIAL | WATTAGE | COLOUR | RATING |
|-------------|---------------------|---------|--------|--------|
| DPL-USFL-05 | Aluminium           | 180W    | Black  | IP-65  |
| DPL-USFL-06 | Aluminium           | 240W    | Black  | IP-65  |