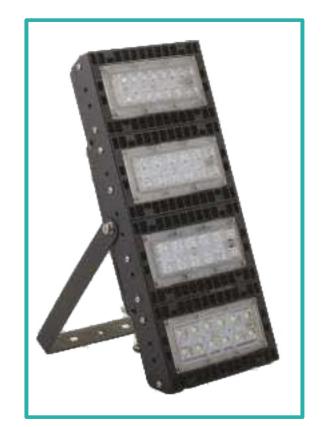

## **DPL-USFL-12 1000W**

ULTRA SERIES LED FLOOD LIGHT is designed for indoor and outdoor applications with multi-cooling fin design, high purity aluminium alloy, 180° adjustable bracket for different lighting direction, shatter-proof lens made from poly-carbonate IP-65 protection with poly-carbonate PG glands ideal for sports, high masts and area lighting

Beam angle available 10° / 20° / 25° / 60° / 90° & Assymmetrical beam patterns

| MODEL NO.   | HOUSING<br>MATERIAL | WATTAGE | COLOUR | RATING |
|-------------|---------------------|---------|--------|--------|
| DPL-USFL-11 | Aluminium           | 270W    | Black  | IP-65  |
| DPL-USFL-12 | Aluminium           | 1000W   | Black  | IP-65  |