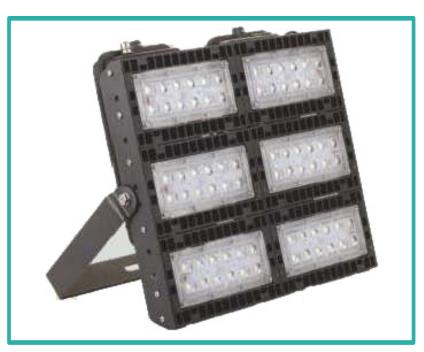

**DPL-USFL-05 180W** 

DPL-USFL-06 240W

ULTRA SERIES LED FLOOD LIGHT is designed for indoor and outdoor applications with multi-cooling fin design, high purity aluminium alloy, 180° adjustable bracket for different lighting direction, shatter-proof lens made from poly-carbonate IP-65 protection with poly-carbonate PG glands ideal for sports, high masts and area lighting

Beam angle available 10° / 20° / 25° / 60° / 90° & Assymmetrical beam patterns

| MODEL NO.   | HOUSING<br>MATERIAL | WATTAGE | COLOUR | RATING |
|-------------|---------------------|---------|--------|--------|
| DPL-USFL-05 | Aluminium           | 180W    | Black  | IP-65  |
| DPL-USFL-06 | Aluminium           | 240W    | Black  | IP-65  |