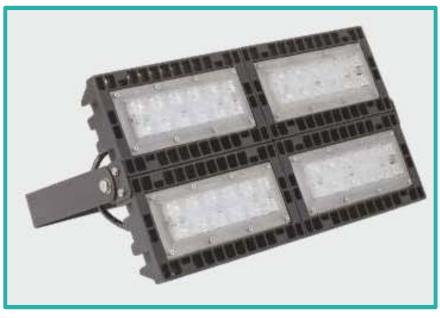

DPL-USFL-03 180W

**DPL-USFL-04 240W** 

ULTRA SERIES LED FLOOD LIGHT is designed for indoor and outdoor applications with multi-cooling fin design, high purity aluminium alloy, 180° adjustable bracket for different lighting direction, shatter-proof lens made from poly-carbonate IP-65 protection with poly-carbonate PG glands ideal for sports, high masts and area lighting
Beam angle available 10° / 20° / 25° / 60° / 90° & Assymmetrical beam patterns

| MODEL NO.   | HOUSING<br>MATERIAL | WATTAGE | COLOUR | RATING |
|-------------|---------------------|---------|--------|--------|
| DPL-USFL-03 | Aluminium           | 180W    | Black  | IP-65  |
| DPL-USFL-04 | Aluminium           | 240W    | Black  | IP-65  |