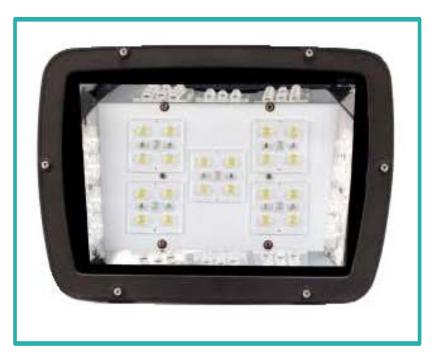

### **DPL-USFL-09 120W**

DPL-USFL-10 180W

ULTRA SERIES LED FLOOD LIGHT is designed for indoor and outdoor applications , die cast rugged aluminium so there no wear and tear, rust or corrosion. The same casing also acts as an excellent heat sink to dissipate heat. T comes with toughened glass and secondary optics, IP-65 protection with polycarbonate PG glands ideal for sports, high masts and area lighting Beam angle available  $10^\circ$  /  $20^\circ$  /  $45^\circ$  /  $60^\circ$  /  $90^\circ$  & Assymmetrical beam patterns

| MODEL NO.   | HOUSING<br>MATERIAL | WATTAGE | COLOUR | RATING |
|-------------|---------------------|---------|--------|--------|
| DPL-USFL-09 | Aluminium           | 120W    | Black  | IP-65  |
| DPL-USFL-10 | Aluminium           | 180W    | Black  | IP-65  |