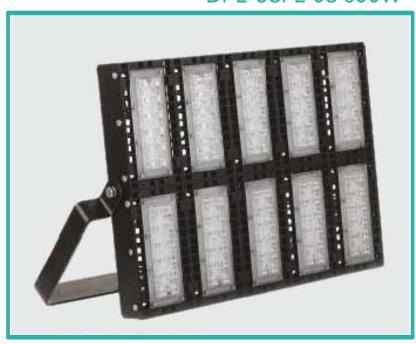

## DPL-USFL-08 600W

ULTRA SERIES LED FLOOD LIGHT is designed for indoor and outdoor applications with multi-cooling fin design, high purity aluminium alloy, 180° adjustable bracket for different lighting direction, shatter-proof lens made from poly-carbonate IP-65 protection with poly-carbonate PG glands ideal for sports, high masts and area lighting

Beam angle available 10° / 20° / 25° / 60° / 90° & Assymmetrical beam patterns

| MODEL NO.   | HOUSING<br>MATERIAL | WATTAGE | COLOUR | RATING |
|-------------|---------------------|---------|--------|--------|
| DPL-USFL-07 | Aluminium           | 500W    | Black  | IP-65  |
| DPL-USFL-08 | Aluminium           | 600W    | Black  | IP-65  |